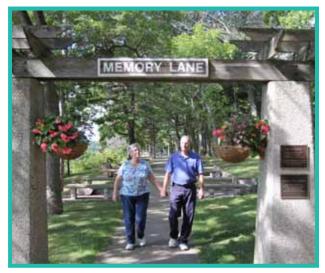

# Memory Lane

Memory Lane is a serene walkway that runs along the lake between Roger Williams Inn and the Vesper Circle. It is one of the most beautiful, peaceful places at Green Lake Conference Center.

People and events that have impacted your life can be honored in your words on a bronze plaque on Memory Lane.

Family, friends, pastors, missionaries and teachers may be among those who have nurtured, guided, encouraged and challenged your life.

People often stroll down Memory Lane, taking a few minutes to sit on a patio bench to reflect on what has been remembered with love and gratitude. Through this public recognition, thousands of Green Lake visitors become aware of the people and events you celebrate.