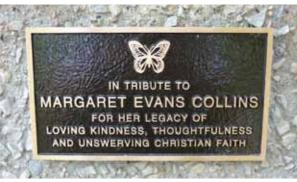

People and events that have impacted your life can be honored in your words on a bronze plaque on Memory Lane.

Family, friends, pastors, missionaries and teachers may be among those who have nurtured, guided, encouraged and challenged your life.

Plaques can be placed on Memory Lane in memory of a spouse, family member or friend. Or in honor of a church, friend, pastor, missionary or other important person in your life. And plaques can mark a celebration, special occasion, birthday, anniversary, marriage, birth or retirement.

#### **Arbor Plaques**

5" x 9" bronze arbor plaque: \$2,500

12" x 10" bronze arbor plaque: \$5,000

#### **Patio Plaques**

15" x 18" bronze plaque placed on a large patio stone: \$15,000