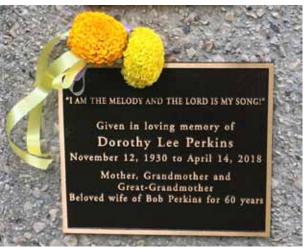

People and events that have impacted your life can be honored in your words on a bronze plaque on Memory Lane.

Family, friends, pastors, missionaries and teachers may be among those who have nurtured, guided, encouraged and challenged your life.

Plaques can be placed on Memory Lane in memory of a spouse, family member or friend. Or in honor of a church, friend, pastor, missionary or other important person in your life. And plaques can mark a celebration, special occasion, birthday, anniversary, marriage, birth or retirement.